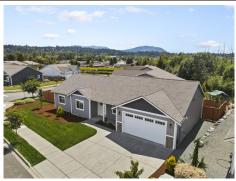

## Pine Creek Rambler

## 3206 Trumpeter Dr, Mount Vernon, WA 98273

» Beds: 4 | Baths: 1 Full, 1 Three-Ouarter

» MLS #: 2259349

» Single Family | 1,791 ft<sup>2</sup> | Lot: 8,438 ft<sup>2</sup>

» Gas Fireplace

» Stainless Steel Appliances

## \$700,000

Welcome to this highly sought after 4bd/1.75ba rambler on a large corner lot in the wonderful Pine Creek neighborhood. Built in 2021, the home features an open floor plan with vaulted ceilings, beautiful quartz countertops throughout, spacious family room with gas fireplace, and stunning kitchen with stainless steel appliances, gas cooktop, soft close cabinetry, plenty of storage, and eat-in breakfast bar. Primary suite has walk-in closet and private bath with dual vanity, walk-in shower, and extra storage space. Ceiling fans in every room and cordless blinds throughout. Tankless gas water heater provides an endless supply of hot water. Beautifully landscaped and fully fenced yard. Back patio with gas hookup for BBQ grill - perfect space for entertaining family and friends! Conveniently located with easy access to schools, shopping, dining, I-5 & Hwy 9.