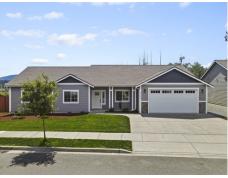

## Pine Creek Rambler

## 3206 Trumpeter Dr, Mount Vernon, WA 98273

» Beds: 4 | Baths: 1 Full, 1 Three-Ouarter

» MLS #: 2259349

» Single Family | 1,791 ft<sup>2</sup> | Lot: 8,438 ft<sup>2</sup>

» Gas Fireplace

» Stainless Steel Appliances

## \$700,000

Welcome to this highly sought after 4bd/1.75ba rambler on a large corner lot in the wonderful Pine Creek neighborhood. Built in 2021, the home features an open floor plan with vaulted ceilings, beautiful quartz countertops throughout, spacious family room with gas fireplace, and stunning kitchen with stainless steel appliances, gas cooktop, soft close cabinetry, plenty of storage, and eat-in breakfast bar. Primary suite has walk-in closet and private bath with dual vanity, walk-in shower, and extra storage space. Ceiling fans in every room and cordless blinds throughout. Tankless gas water heater provides an endless supply of hot water. Beautifully landscaped and fully fenced yard. Back patio with gas hookup for BBQ grill - perfect space for entertaining family and friends! Conveniently located with easy access to schools, shopping, dining, I-5 & Hwy 9.