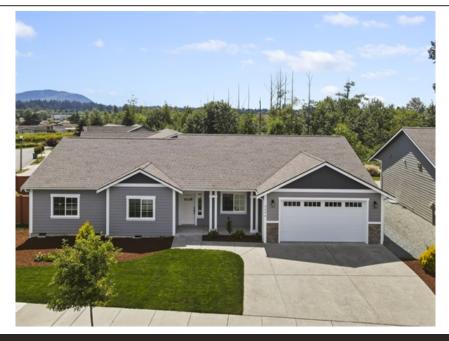

## Pine Creek Rambler

## 3206 Trumpeter Dr, Mount Vernon, WA 98273

» Beds: 4 | Baths: 1 Full, 1 Three-Ouarter

» MLS #: 2259349

» Single Family | 1,791 ft<sup>2</sup> | Lot: 8,438 ft<sup>2</sup>

» Gas Fireplace

» Stainless Steel Appliances

## \$700,000

Welcome to this highly sought after 4bd/1.75ba rambler on a large corner lot in the wonderful Pine Creek neighborhood. Built in 2021, the home features an open floor plan with vaulted ceilings, beautiful quartz countertops throughout, spacious family room with gas fireplace, and stunning kitchen with stainless steel appliances, gas cooktop, soft close cabinetry, plenty of storage, and eat-in breakfast bar. Primary suite has walk-in closet and private bath with dual vanity, walk-in shower, and extra storage space. Ceiling fans in every room and cordless blinds throughout. Tankless gas water heater provides an endless supply of hot water. Beautifully landscaped and fully fenced yard. Back patio with gas hookup for BBQ grill - perfect space for entertaining family and friends! Conveniently located with easy access to schools, shopping, dining, I-5 & Hwy 9.